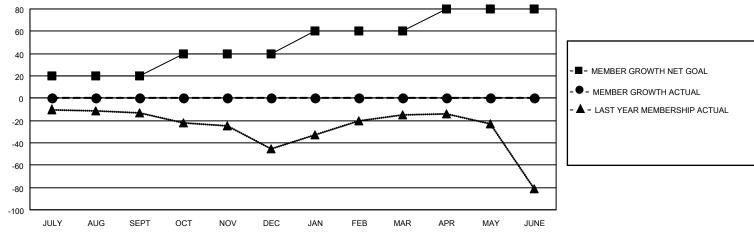

#### GOALS AND ACTUAL MEMBERS CUMULATIVE

| DROPPED CLUBS: 1 |    | 10 CLUBS OF 57 ADDED 1 OR<br>MORE NEW MEMBERS | GENDER DISTRIBUTION                 |              |  |
|------------------|----|-----------------------------------------------|-------------------------------------|--------------|--|
|                  |    | MORE NEW MEMBERS                              | MALE                                | 987 (65.67%) |  |
|                  |    |                                               | FEMALE                              | 516 (34.33%) |  |
| DROPPED MEMBERS  |    |                                               | NON BINARY                          | 0 (0.00%)    |  |
|                  |    |                                               | PREFER NOT TO ANSWER                | 0 (0.00%)    |  |
| DECEASED         | 2  |                                               |                                     |              |  |
| CLUB CANCELLED   | 0  | CLICK HERE FOR CUMULATIVE                     | TOTAL FAMILY UNIT MEMBERS           | 289          |  |
| OTHER            | 13 | MEMBERSHIP DATA                               |                                     |              |  |
| TOTAL            | 15 |                                               | FAMILY MEMBERS PAYING HALF DUES 148 |              |  |
|                  |    |                                               |                                     |              |  |